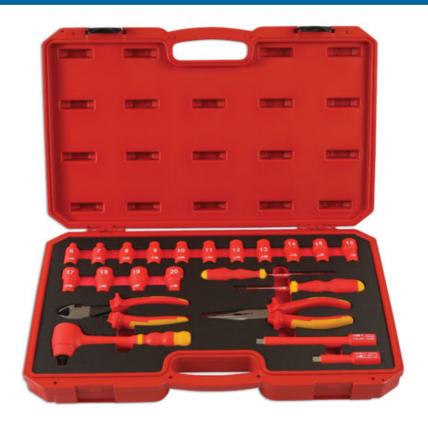

## Insulated Tool Kit 3/8"D 22pc

Fully insulated tool set, for live working up to 1000V AC or 1500V DC, ideal for hybrid and EV servicing and maintenance. Includes the most commonly used tools: 3/8"D ratchet, 15 x hex sockets, extension bars, pliers and screwdrivers. Each tool is fully insulated to VDE/GS and IEC60900 standards, approved for work up to 1000V AC or 1500V DC. The set comes in a fully fitted storage case with integrated handle for easy carrying to the work site.

## **Additional Information**

- Set contents: 3/8"D ratchet with 55 teeth and quick release function; 15 x 3/8"D sockets; 2 x extension bars (75mm and 150mm long); 2 x screwdrivers: Flat 3mm x 100mm long, Phillips Ph1 x 80mm long; long nose pliers; heavy duty side cutters.
- Socket sizes (3/8"D): 6, 7, 8, 9, 10, 11, 12, 13, 14, 15, 16, 17, 18, 19 and 20mm. Length: 46mm.
- VDE/GS approved insulated socket set.
- IEC60900 approved for 1000V safe working.
- · Supplied in a fitted blow mold carry case.