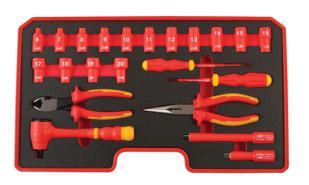

## Insulated Tool Kit 3/8"D 22pc

Fully insulated tool set, for live working up to 1000V AC or 1500V DC, ideal for hybrid and EV servicing and maintenance. Includes the most commonly used tools: 3/8"D ratchet, 15 x hex sockets, extension bars, pliers and screwdrivers. Each tool is fully insulated to VDE/GS and IEC60900 standards, approved for work up to 1000V AC or 1500V DC. The set comes in a fully fitted storage case with integrated handle for easy carrying to the work site.

## **Additional Information**

- Set contents: 3/8"D ratchet with 55 teeth and quick release function; 15 x 3/8"D sockets; 2 x extension bars (75mm and 150mm long); 2 x screwdrivers: Flat 3mm x 100mm long, Phillips Ph1 x 80mm long; long nose pliers; heavy duty side cutters.
- Socket sizes (3/8"D): 6, 7, 8, 9, 10, 11, 12, 13, 14, 15, 16, 17, 18, 19 and 20mm. Length: 46mm.
- VDE/GS approved insulated socket set.
- IEC60900 approved for 1000V safe working.
- · Supplied in a fitted blow mold carry case.