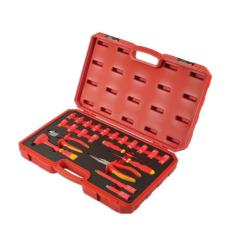

## Insulated Tool Kit 3/8"D 22pc

Fully insulated tool set, for live working up to 1000V AC or 1500V DC, ideal for hybrid and EV servicing and maintenance. Includes the most commonly used tools: 3/8"D ratchet, 15 x hex sockets, extension bars, pliers and screwdrivers. Each tool is fully insulated to VDE/GS and IEC60900 standards, approved for work up to 1000V AC or 1500V DC. The set comes in a fully fitted storage case with integrated handle for easy carrying to the work site.

## **Additional Information**

- Set contents: 3/8"D ratchet with 55 teeth and quick release function; 15 x 3/8"D sockets; 2 x extension bars (75mm and 150mm long); 2 x screwdrivers: Flat 3mm x 100mm long, Phillips Ph1 x 80mm long; long nose pliers; heavy duty side cutters.
- Socket sizes (3/8"D): 6, 7, 8, 9, 10, 11, 12, 13, 14, 15, 16, 17, 18, 19 and 20mm. Length: 46mm.
- VDE/GS approved insulated socket set.
- IEC60900 approved for 1000V safe working.
- · Supplied in a fitted blow mold carry case.