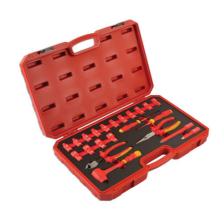

## Insulated Tool Kit 3/8"D 22pc

Fully insulated tool set, for live working up to 1000V AC or 1500V DC, ideal for hybrid and EV servicing and maintenance. Includes the most commonly used tools: 3/8"D ratchet, 15 x hex sockets, extension bars, pliers and screwdrivers. Each tool is fully insulated to VDE/GS and IEC60900 standards, approved for work up to 1000V AC or 1500V DC. The set comes in a fully fitted storage case with integrated handle for easy carrying to the work site.

## **Additional Information**

- Set contents: 3/8"D ratchet with 55 teeth and quick release function; 15 x 3/8"D sockets; 2 x extension bars (75mm and 150mm long); 2 x screwdrivers: Flat 3mm x 100mm long, Phillips Ph1 x 80mm long; long nose pliers; heavy duty side cutters.
- Socket sizes (3/8"D): 6, 7, 8, 9, 10, 11, 12, 13, 14, 15, 16, 17, 18, 19 and 20mm. Length: 46mm.
- VDE/GS approved insulated socket set.
- IEC60900 approved for 1000V safe working.
- · Supplied in a fitted blow mold carry case.